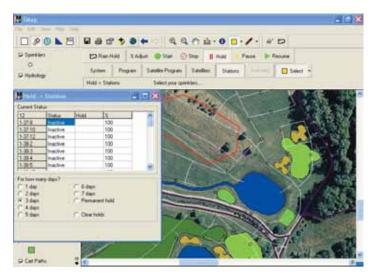

## With SitePro, you're always informed and in control

Standard with SitePro, the T.Map interface tells you the status of your system via the map. So you're always informed and in control. SitePro gives you critical at-a-glance, graphical system status at the station level. Real-time, dynamic data exchange keeps the site map synchronized to SitePro software. Blue indicates which stations are running. Black signals no activity. Yellow notes areas on hold. Red warns of an error. Use your map to identify areas that need to be held out of irrigation programming for a few days and forget them. SitePro with T.Map will automatically return them to active status.

With T.Map, adjust run times, engage rain hold, make percentage adjustments, initiate starts and syringes, and build programs. You can also effortlessly check sprinkler performance and site parameters. Simply select the irrigation functions you desire, click on the sprinkler or series of sprinklers, and make the adjustment.