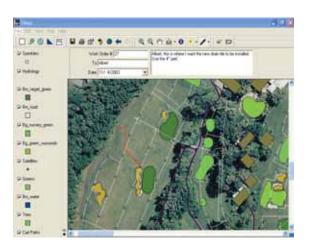

## T.Map<sup>™</sup> — resource management at your fingertips

T.Map allows you to use a precise representation of your site to put resource management at your fingertips. Sprinklers, piping, wire splices, isolation valves, trees, shrubs, electrical lines, cart paths, bunkers and many other site elements can be located accurately on this dynamic and interactive map. A unique SitePro feature allows you to layer your controls, allowing you to customize the view—see precisely what you need to see. You can add a layer showing your course aerial photograph and layer your irrigation on top.

T.Map also allows you to create work orders as

well as manage event planning and vegetation. And it's a great tool for quickly and accurately measuring distance and area. A great communication tool with your staff or membership.