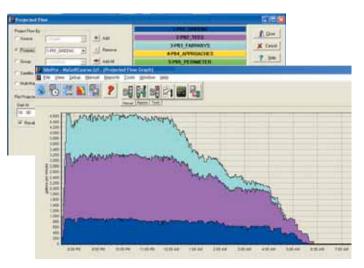

#### SitePro, the ultimate in system optimization

Toro's exclusive Electro-Flow<sup>™</sup> flow management system manages both hydraulic flow and electric current demands to optimize the water window for maximum effectiveness and efficiency. SitePro now allows you to select all programs, only programs active or multiple manual programs for projected flow views.