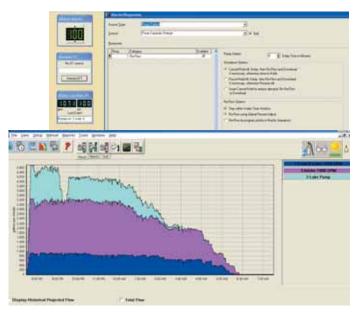

#### SitePro, the ultimate in system optimization

Toro's exclusive Electro-Flow<sup>™</sup> flow management system manages both hydraulic flow and electric current demands to optimize the water window for maximum effectiveness and efficiency. SitePro now allows you to select all programs, only programs active or multiple manual programs for projected flow views.