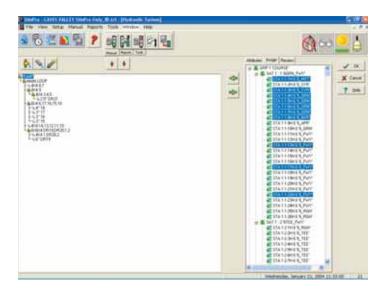

This is the screen you'll use again and again. Once you've configured SitePro to meet the requirements of your course, you'll want to go straight to the Program Review screen. From here you get a complete overview of your system—all from one place.

You'll have access to:

- All satellites in your system
- All stations in your system
- All programs in your system
- All start times in your system
- Run times by station and the percent adjust for each
- Water Time Window start and finish

Not only can you review your overall system configuration, but you can make changes here to such things as programs, active status and percent adjustments. And, unique to SitePro, when changes are made, you will see the results immediately. This simple, information-packed screen puts access to all the important data in one place.