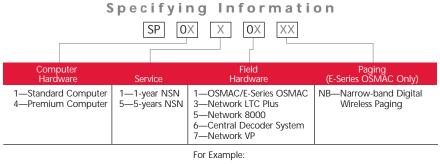

When specifying a SitePro Central standard computer with one year of NSN and Network LTC Plus field hardware, you would specify: **SP-01-1-03** 

SitePro, Network LTC, Network 8000, OSMAC and NSN are registered trademarks of The Toro Company. E-Series is a trademark of The Toro Company.